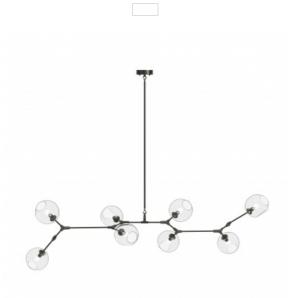

## Item#: HF8088-DBZ

Featuring hand-blown asymmetrical glass globes mounted on adjustable arms, our Fairfax Collection embodies the unusually diverse melting pot that is the coolest street in Los Angeles.

Dark Bronze 21.75"H x 82.25"L x 32"W 68.5" OAH 8-60 Watt A-19 Base 120 Volt

Canopy Size: 1.5" H X 5.5"L

INCLUDED: 1-6" Down Rod 1-10" Down Rod 1-14" Down Rod 1-18" Down Rod

1-Hook Included for

Semi-Flush Mount Min. Length: 68"L

Min. Hanging Height: 28"H

Glass Size: (4) 8"x8" (4) 9"x9"

| OMPANY NAME:                 |  |
|------------------------------|--|
| ATE:                         |  |
| ROJECT NAME:                 |  |
| OCATION:                     |  |
| PPROVED BY:                  |  |
| RODUCT ITEM CODE: HF8088-DBZ |  |