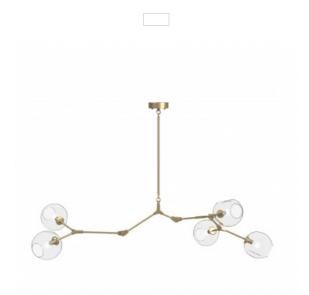

## Item#: HF8085-BB

Featuring hand-blown asymmetrical glass globes mounted on adjustable arms, our Fairfax Collection embodies the unusually diverse melting pot that is the coolest street in Los Angeles.

**Brushed Brass** 24"H x 66"L x 34"W 5-60 Watt A-19 Base 120 Volt Featuring Adjustable Knuckles

Canopy Size: 1.5" H X 5.5"L

INCLUDED: 1-6" Down Rod 1-10" Down Rod 1-14" Down Rod 1-18" Down Rod 1-Hook Included for Semi-Flush Mount

Glass Size: (2) Approx. 8"x8" (3) Approx. 9"x9"

| COMPANY NAME:                |
|------------------------------|
| DATE:                        |
| PROJECT NAME:                |
| LOCATION:                    |
| APPROVED BY:                 |
| PRODUCT ITEM CODE: HF8085-BB |