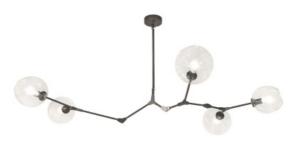

## Item#: HF8085-DBZ

Featuring hand-blown asymmetrical glass globes mounted on adjustable arms, our Fairfax Collection embodies the unusually diverse melting pot that is the coolest street in Los Angeles.

Dark Bronze 24"H x 66"L x 34"W 5-60 Watt A-19 Base 120 Volt Featuring Adjustable Knuckles

Canopy Size: 1.5" H X 5.5"L

## INCLUDED:

1-6" Down Rod

1-10" Down Rod

1-14" Down Rod

1-18" Down Rod

1-Hook Included for

Semi-Flush Mount

## Glass Size:

(2) Approx. 8"x8"

(3) Approx. 9"x9"

| COMPANY NAME:                 |  |
|-------------------------------|--|
| DATE:                         |  |
| PROJECT NAME:                 |  |
| LOCATION:                     |  |
| APPROVED BY:                  |  |
| PRODUCT ITEM CODE: HF8085-DBZ |  |