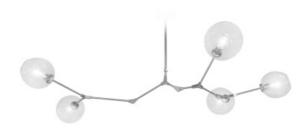

## Item#: HF8085-CH

Featuring hand-blown asymmetrical glass globes mounted on adjustable arms, our Fairfax Collection embodies the unusually diverse melting pot that is the coolest street in Los Angeles.

Matte Chrome 24"H x 66"L x 34"W 5-60 Watt A-19 Base 120 Volt Featuring Adjustable Knuckles

Canopy Size: 1.5" H X 5.5"L

## **INCLUDED:**

1-6" Down Rod

1-10" Down Rod

1-14" Down Rod

1-18" Down Rod

1-Hook Included for Semi-Flush Mount

## Glass Size:

(2) Approx. 8"x8"

(3) Approx. 9"x9"

| COMPANY NAME:                |  |
|------------------------------|--|
| DATE:                        |  |
| PROJECT NAME:                |  |
| LOCATION:                    |  |
| APPROVED BY:                 |  |
| PRODUCT ITEM CODE: HF8085-CH |  |