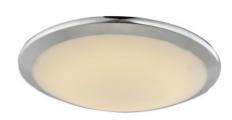

## Item#: HF1101-CH

Inspired by what is considered the greenest street in America, each fixture in the Cermack St. Collection features a long-lasting, integrated, dimmable AC LED board to efficaciously and energy-efficiently illuminate any room.

Polished Chrome 12"W x 3.5"H 11.25W/120V LED 900lm 3000K Dimmable

RECOMMENDED DIMMER BRAND MODEL NUMBER

LUTRON NOVA NLV-600-WH, MAESTRO MAELV-600-WH, DIVA DVELV-303P-WH, RADIO RA2 RRD-6ND-WH

LEVITON VIZIA DECORA CAT-NO.VPE06-1LZ, ILLUMATECH SLIDE DIMMER IPE04-1LZ, DECORA DSE06-10Z