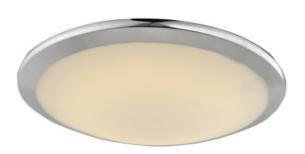

## Item#: HF1102-CH

Inspired by what is considered the greenest street in America, each fixture in the Cermack St. Collection features a long-lasting, integrated, dimmable AC LED board to efficaciously and energy-efficiently illuminate any room.

Polished Chrome 15"W x 3.5"H 20W/120V LED 1600lm 3000K Dimmable

RECOMMENDED DIMMER BRAND MODEL NUMBER

LUTRON NOVA NLV-600-WH, MAESTRO MAELV-600-WH, DIVA DVELV-303P-WH, RADIO RA2 RRD-6ND-WH

LEVITON VIZIA DECORA CAT-NO.VPE06-1LZ, ILLUMATECH SLIDE DIMMER IPE04-1LZ, DECORA DSE06-10Z