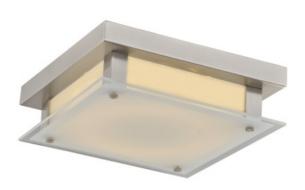

## Item#: HF1103-BN

Inspired by what is considered the greenest street in America, each fixture in the Cermack St. Collection features a long-lasting, integrated, dimmable AC LED board to efficaciously and energy-efficiently illuminate any room.

Brushed Nickel 9.5" x 9.5" x 2.75"H 11W/120V LED 900lm 3000K Dimmable

RECOMMENDED DIMMER BRAND MODEL NUMBER

LUTRON NOVA NLV-600-WH, MAESTRO MAELV-600-WH, DIVA DVELV-303P-WH, RADIO RA2 RRD-6ND-WH

LEVITON VIZIA DECORA CAT-NO.VPE06-1LZ, ILLUMATECH SLIDE DIMMER IPE04-1LZ, DECORA DSE06-10Z