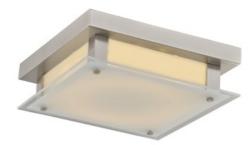

## Item#: HF1104-BN

Inspired by what is considered the greenest street in America, each fixture in the Cermack St. Collection features a longlasting, integrated, dimmable AC LED board to efficaciously and energy-efficiently illuminate any room.

Brushed Nickel 12" x 12" x 2.75"H 20W/120V LED 1600lm 3000K Dimmable

RECOMMENDED DIMMER BRAND MODEL NUMBER

LUTRON NOVA NLV-600-WH, MAESTRO MAELV-600-WH, DIVA DVELV-303P-WH, RADIO RA2 RRD-6ND-WH

LEVITON VIZIA DECORA CAT-NO.VPE06-1LZ, ILLUMATECH SLIDE DIMMER IPE04-1LZ, DECORA DSE06-10Z