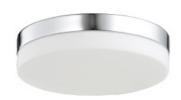

## Item#: HF1105-CH

Inspired by what is considered the greenest street in America, each fixture in the Cermack St. Collection features a long-lasting, integrated, dimmable AC LED board to efficaciously and energy-efficiently illuminate any room.

Polished Chrome 6"W x 2.5"H 8W/120V LED 600lm 3000K Dimmable

RECOMMENDED DIMMER BRAND MODEL NUMBER

LUTRON NOVA NLV-600-WH, MAESTRO MAELV-600-WH, DIVA DVELV-303P-WH, RADIO RA2 RRD-6ND-WH

LEVITON VIZIA DECORA CAT-NO.VPE06-1LZ, ILLUMATECH SLIDE DIMMER IPE04-1LZ, DECORA DSE06-10Z