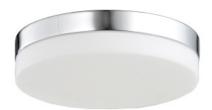

## Item#: HF1106-CH

Inspired by what is considered the greenest street in America, each fixture in the Cermack St. Collection features a longlasting, integrated, dimmable AC LED board to efficaciously and energy-efficiently illuminate any room.

Polished Chrome 9"W x 2.5"H 11.25W/120V LED 900Im 3000K Dimmable DAMP RATED RECOMMENDED DIMMER BRAND MODEL NUMBER

LUTRON NOVA NLV-600-WH, MAESTRO MAELV-600-WH, DIVA DVELV-303P-WH, RADIO RA2 RRD-6ND-WH

LEVITON VIZIA DECORA CAT-NO.VPE06-1LZ, ILLUMATECH SLIDE DIMMER IPE04-1LZ, DECORA DSE06-10Z

 COMPANY NAME:

 DATE:

 PROJECT NAME:

 LOCATION:

 APPROVED BY:

 PRODUCT ITEM CODE: HF1106-CH