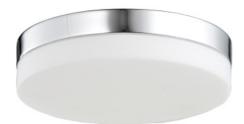

## Item#: HF1107-CH

Inspired by what is considered the greenest street in America, each fixture in the Cermack St. Collection features a longlasting, integrated, dimmable AC LED board to efficaciously and energy-efficiently illuminate any room.

Polished Chrome 11"W x 2.5"H 20W/120V LED 1600Im 3000K Dimmable

RECOMMENDED DIMMER BRAND MODEL NUMBER

LUTRON NOVA NLV-600-WH, MAESTRO MAELV-600-WH, DIVA DVELV-303P-WH, RADIO RA2 RRD-6ND-WH

LEVITON VIZIA DECORA CAT-NO.VPE06-1LZ, ILLUMATECH SLIDE DIMMER IPE04-1LZ, DECORA DSE06-10Z