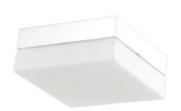

## Item#: HF1108-CH

Inspired by what is considered the greenest street in America, each fixture in the Cermack St. Collection features a long-lasting, integrated, dimmable AC LED board to efficaciously and energy-efficiently illuminate any room.

Polished Chrome 7.5" x 7.5" x 2"H 11.25W/120V LED 900lm 3000K Dimmable

RECOMMENDED DIMMER BRAND MODEL NUMBER

LUTRON NOVA NLV-600-WH, MAESTRO MAELV-600-WH, DIVA DVELV-303P-WH, RADIO RA2 RRD-6ND-WH

LEVITON VIZIA DECORA CAT-NO.VPE06-1LZ, ILLUMATECH SLIDE DIMMER IPE04-1LZ, DECORA DSE06-10Z