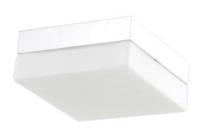

## Item#: HF1109-CH

Inspired by what is considered the greenest street in America, each fixture in the Cermack St. Collection features a long-lasting, integrated, dimmable AC LED board to efficaciously and energy-efficiently illuminate any room.

Polished Chrome 9" x 9" x 2"H 20W/120V LED 1600lm 3000K Dimmable

RECOMMENDED DIMMER BRAND MODEL NUMBER

LUTRON NOVA NLV-600-WH, MAESTRO MAELV-600-WH, DIVA DVELV-303P-WH, RADIO RA2 RRD-6ND-WH

LEVITON VIZIA DECORA CAT-NO.VPE06-1LZ, ILLUMATECH SLIDE DIMMER IPE04-1LZ, DECORA DSE06-10Z