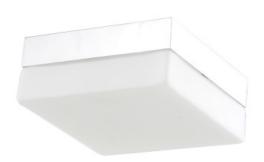

## Item#: HF1110-CH

Inspired by what is considered the greenest street in America, each fixture in the Cermack St. Collection features a long-lasting, integrated, dimmable AC LED board to efficaciously and energy-efficiently illuminate any room.

Polished Chrome 11" x 11" x 2"H 20W/120V LED 1600lm 3000K Dimmable

RECOMMENDED DIMMER BRAND MODEL NUMBER

LUTRON NOVA NLV-600-WH, MAESTRO MAELV-600-WH, DIVA DVELV-303P-WH, RADIO RA2 RRD-6ND-WH

LEVITON VIZIA DECORA CAT-NO.VPE06-1LZ, ILLUMATECH SLIDE DIMMER IPE04-1LZ, DECORA DSE06-10Z