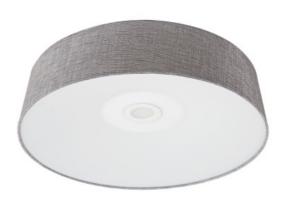

## Item#: HF9201-GRY

Inspired by what is considered the greenest street in America, each fixture in the Cermack St. Collection features a long-lasting, integrated, dimmable AC LED board to efficaciously and energy-efficiently illuminate any room.

16" W x 6" H 32W/120V LED 3000lm 3000K LED Downlight Included Dimmable

RECOMMENDED DIMMER BRAND MODEL NUMBER

LUTRON NOVA NLV-600-WH, MAESTRO MAELV-600-WH, DIVA DVELV-303P-WH, RADIO RA2 RRD-6ND-WH

LEVITON VIZIA DECORA CAT-NO.VPE06-1LZ, ILLUMATECH SLIDE DIMMER IPE04-1LZ, DECORA DSE06-10Z