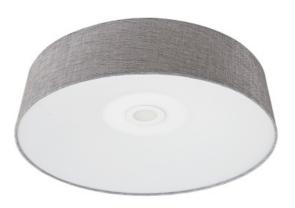

## Item#: HF9202-GRY

Inspired by what is considered the greenest street in America, each fixture in the Cermack St. Collection features a long-lasting, integrated, dimmable AC LED board to efficaciously and energy-efficiently illuminate any room.

24" W x 6" H 48W/120V LED 4000lm 3000K LED Downlight Included Dimmable

RECOMMENDED DIMMER BRAND MODEL NUMBER

LUTRON NOVA NLV-600-WH, MAESTRO MAELV-600-WH, DIVA DVELV-303P-WH, RADIO RA2 RRD-6ND-WH

LEVITON VIZIA DECORA CAT-NO.VPE06-1LZ, ILLUMATECH SLIDE DIMMER IPE04-1LZ, DECORA DSE06-10Z