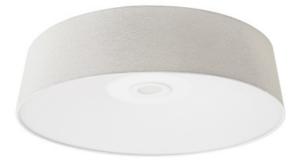

## Item#: HF9201-IVY

Inspired by what is considered the greenest street in America, each fixture in the Cermack St. Collection features a longlasting, integrated, dimmable AC LED board to efficaciously and energy-efficiently illuminate any room.

16" W x 6" H 32W/120V LED 3000Im 3000K LED Downlight Included Dimmable

RECOMMENDED DIMMER BRAND MODEL NUMBER

LUTRON NOVA NLV-600-WH, MAESTRO MAELV-600-WH, DIVA DVELV-303P-WH, RADIO RA2 RRD-6ND-WH

LEVITON VIZIA DECORA CAT-NO.VPE06-1LZ, ILLUMATECH SLIDE DIMMER IPE04-1LZ, DECORA DSE06-10Z