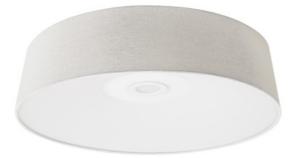

## Item#: HF9202-IVY

Inspired by what is considered the greenest street in America, each fixture in the Cermack St. Collection features a longlasting, integrated, dimmable AC LED board to efficaciously and energy-efficiently illuminate any room.

24" W x 6" H 48W/120V LED 4000Im 3000K LED Downlight Included Dimmable

RECOMMENDED DIMMER BRAND MODEL NUMBER

LUTRON NOVA NLV-600-WH, MAESTRO MAELV-600-WH, DIVA DVELV-303P-WH, RADIO RA2 RRD-6ND-WH

LEVITON VIZIA DECORA CAT-NO.VPE06-1LZ, ILLUMATECH SLIDE DIMMER IPE04-1LZ, DECORA DSE06-10Z