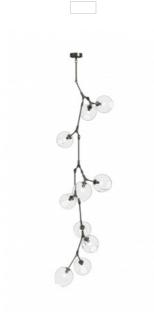

## Item#: HF8080-DBZ

Featuring hand-blown asymmetrical glass globes mounted on adjustable arms, our Fairfax Collection embodies the unusually diverse melting pot that is the coolest street in Los Angeles.

Dark Bronze 104.5"H x 26.5"W x 26"D 156.75"OAH 10-60 Watt A-19 Base 120 Volt Featuring Adjustable Knuckles

Canopy Size: 1.5" H X 5.5"L

## INCLUDED:

1-6" Down Rod

1-10" Down Rod

1-14" Down Rod

1-18" Down Rod

## Glass Size:

(5) Approx. 8"x8"

(5) Approx. 9"x9"

| COMPANY NAME:                 |
|-------------------------------|
| DATE:                         |
| PROJECT NAME:                 |
| LOCATION:                     |
| APPROVED BY:                  |
| PRODUCT ITEM CODE: HF8080-DBZ |