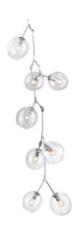

## Item#: HF8080-CH

Featuring hand-blown asymmetrical glass globes mounted on adjustable arms, our Fairfax Collection embodies the unusually diverse melting pot that is the coolest street in Los Angeles.

Matte Chrome 104.5"H x 26.5"W x 26"D 156.75"OAH 10-60 Watt A-19 Base 120 Volt Featuring Adjustable Knuckles

Canopy Size: 1.5" H X 5.5"L

## Glass Size:

(5) Approx. 8"x8"

(5) Approx. 9"x9"

| COMPANY NAME:                |
|------------------------------|
| DATE:                        |
| PROJECT NAME:                |
| LOCATION:                    |
| APPROVED BY:                 |
| PRODUCT ITEM CODE: HF8080-CH |