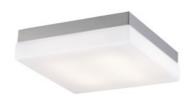

## Item#: HF1108-BN

Inspired by what is considered the greenest street in America, each fixture in the Cermack St. Collection features a longlasting, integrated, dimmable AC LED board to efficaciously and energy-efficiently illuminate any room.

Brushed Nickel 7.5" x 7.5" x 2"H 11.25W/120V LED 900Im 3000K Dimmable

RECOMMENDED DIMMER BRAND MODEL NUMBER

LUTRON NOVA NLV-600-WH, MAESTRO MAELV-600-WH, DIVA DVELV-303P-WH, RADIO RA2 RRD-6ND-WH

LEVITON VIZIA DECORA CAT-NO.VPE06-1LZ, ILLUMATECH SLIDE DIMMER IPE04-1LZ, DECORA DSE06-10Z