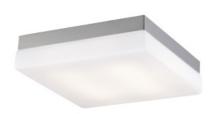

## Item#: HF1109-BN

Inspired by what is considered the greenest street in America, each fixture in the Cermack St. Collection features a long-lasting, integrated, dimmable AC LED board to efficaciously and energy-efficiently illuminate any room.

Brushed Nickel 9" x 9" x 2"H 20W/120V LED 1600lm 3000K Dimmable

RECOMMENDED DIMMER BRAND MODEL NUMBER

LUTRON NOVA NLV-600-WH, MAESTRO MAELV-600-WH, DIVA DVELV-303P-WH, RADIO RA2 RRD-6ND-WH

LEVITON VIZIA DECORA CAT-NO.VPE06-1LZ, ILLUMATECH SLIDE DIMMER IPE04-1LZ, DECORA DSE06-10Z