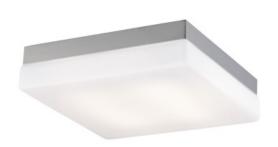

## Item#: HF1110-BN

Inspired by what is considered the greenest street in America, each fixture in the Cermack St. Collection features a long-lasting, integrated, dimmable AC LED board to efficaciously and energy-efficiently illuminate any room.

Brushed Nickel 11" x 11" x 2"H 20W/120V LED 1600lm 3000K Dimmable

RECOMMENDED DIMMER BRAND MODEL NUMBER

LUTRON NOVA NLV-600-WH, MAESTRO MAELV-600-WH, DIVA DVELV-303P-WH, RADIO RA2 RRD-6ND-WH

LEVITON VIZIA DECORA CAT-NO.VPE06-1LZ, ILLUMATECH SLIDE DIMMER IPE04-1LZ, DECORA DSE06-10Z