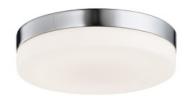

## Item#: HF1105-BN

Inspired by what is considered the greenest street in America, each fixture in the Cermack St. Collection features a longlasting, integrated, dimmable AC LED board to efficaciously and energy-efficiently illuminate any room.

Brushed Nickel 6"W x 2.5"H 8W/120V LED 600Im 3000K Dimmable

RECOMMENDED DIMMER BRAND MODEL NUMBER

LUTRON NOVA NLV-600-WH, MAESTRO MAELV-600-WH, DIVA DVELV-303P-WH, RADIO RA2 RRD-6ND-WH

LEVITON VIZIA DECORA CAT-NO.VPE06-1LZ, ILLUMATECH SLIDE DIMMER IPE04-1LZ, DECORA DSE06-10Z