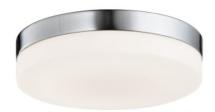

## Item#: HF1106-BN

Inspired by what is considered the greenest street in America, each fixture in the Cermack St. Collection features a longlasting, integrated, dimmable AC LED board to efficaciously and energy-efficiently illuminate any room.

Brushed Nickel 9"W x 2.5"H 11.25W/120V LED 900Im 3000K Dimmable DAMP RATED RECOMMENDED DIMMER BRAND MODEL NUMBER

LUTRON NOVA NLV-600-WH, MAESTRO MAELV-600-WH, DIVA DVELV-303P-WH, RADIO RA2 RRD-6ND-WH

LEVITON VIZIA DECORA CAT-NO.VPE06-1LZ, ILLUMATECH SLIDE DIMMER IPE04-1LZ, DECORA DSE06-10Z

 COMPANY NAME:

 DATE:

 PROJECT NAME:

 LOCATION:

 APPROVED BY:

 PRODUCT ITEM CODE: HF1106-BN