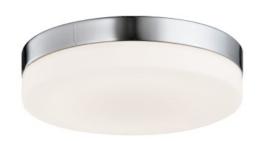

## Item#: HF1107-BN

Inspired by what is considered the greenest street in America, each fixture in the Cermack St. Collection features a long-lasting, integrated, dimmable AC LED board to efficaciously and energy-efficiently illuminate any room.

Brushed Nickel 11"W x 2.5"H 20W/120V LED 1600lm 3000K Dimmable

RECOMMENDED DIMMER BRAND MODEL NUMBER:

LUTRON NOVA NLV-600-WH, MAESTRO MAELV-600-WH, DIVA DVELV-303P-WH, RADIO RA2 RRD-6ND-WH

LEVITON VIZIA DECORA CAT-NO.VPE06-1LZ, ILLUMATECH SLIDE DIMMER IPE04-1LZ, DECORA DSE06-10Z