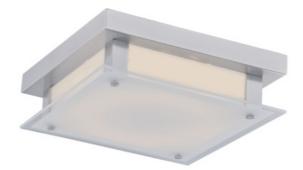

## Item#: HF1103-CH

Inspired by what is considered the greenest street in America, each fixture in the Cermack St. Collection features a longlasting, integrated, dimmable AC LED board to efficaciously and energy-efficiently illuminate any room.

Polished Chrome 9.5" x 9.5" x 2.75"H 11W/120V LED 900Im 3000K Dimmable

RECOMMENDED DIMMER BRAND MODEL NUMBER:

LUTRON NOVA NLV-600-WH, MAESTRO MAELV-600-WH, DIVA DVELV-303P-WH, RADIO RA2 RRD-6ND-WH

LEVITON VIZIA DECORA CAT-NO.VPE06-1LZ, ILLUMATECH SLIDE DIMMER IPE04-1LZ, DECORA DSE06-10Z