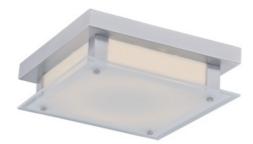

## Item#: HF1104-CH

Inspired by what is considered the greenest street in America, each fixture in the Cermack St. Collection features a longlasting, integrated, dimmable AC LED board to efficaciously and energy-efficiently illuminate any room.

Polished Chrome 12" x 12" x 2.75"H 20W/120V LED 1600Im 3000K Dimmable

RECOMMENDED DIMMER BRAND MODEL NUMBER

LUTRON NOVA NLV-600-WH, MAESTRO MAELV-600-WH, DIVA DVELV-303P-WH, RADIO RA2 RRD-6ND-WH

LEVITON VIZIA DECORA CAT-NO.VPE06-1LZ, ILLUMATECH SLIDE DIMMER IPE04-1LZ, DECORA DSE06-10Z