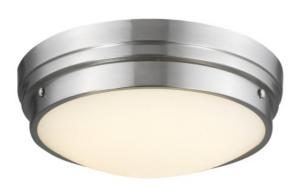

## Item#: HF1161-BN

Inspired by what is considered the greenest street in America, each fixture in the Cermack St. Collection features a long-lasting, integrated, dimmable AC LED board to efficaciously and energy-efficiently illuminate any room.

Brushed Nickel 17" W x 4.5"H 20W/120V LED 1600lm 3000K Dimmable

RECOMMENDED DIMMER BRAND MODEL NUMBER:

LUTRON NOVA NLV-600-WH, MAESTRO MAELV-600-WH, DIVA DVELV-303P-WH, RADIO RA2 RRD-6ND-WH

LEVITON VIZIA DECORA CAT-NO.VPE06-1LZ, ILLUMATECH SLIDE DIMMER IPE04-1LZ, DECORA DSE06-10Z