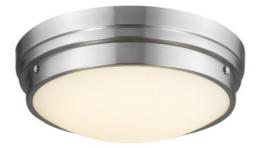

## Item#: HF1160-BN

Inspired by what is considered the greenest street in America, each fixture in the Cermack St. Collection features a longlasting, integrated, dimmable AC LED board to efficaciously and energy-efficiently illuminate any room.

Brushed Nickel 13" W x 4.5"H 11.25W/120V LED 900Im 3000K Dimmable

RECOMMENDED DIMMER BRAND MODEL NUMBER:

LUTRON NOVA NLV-600-WH, MAESTRO MAELV-600-WH, DIVA DVELV-303P-WH, RADIO RA2 RRD-6ND-WH

LEVITON VIZIA DECORA CAT-NO.VPE06-1LZ, ILLUMATECH SLIDE DIMMER IPE04-1LZ, DECORA DSE06-10Z

COMPANY NAME: DATE: PROJECT NAME: LOCATION: APPROVED BY: PRODUCT ITEM CODE: HF1160-BN