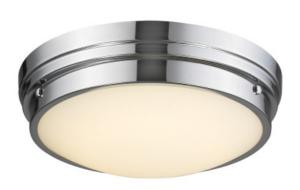

## Item#: HF1161-CH

Inspired by what is considered the greenest street in America, each fixture in the Cermack St. Collection features a long-lasting, integrated, dimmable AC LED board to efficaciously and energy-efficiently illuminate any room.

Polished Chrome 17" W x 4.5"H 20W/120V LED 1600lm 3000K Dimmable

RECOMMENDED DIMMER BRAND MODEL NUMBER:

LUTRON NOVA NLV-600-WH, MAESTRO MAELV-600-WH, DIVA DVELV-303P-WH, RADIO RA2 RRD-6ND-WH

LEVITON VIZIA DECORA CAT-NO.VPE06-1LZ, ILLUMATECH SLIDE DIMMER IPE04-1LZ, DECORA DSE06-10Z