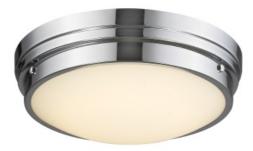

## Item#: HF1160-CH

Inspired by what is considered the greenest street in America, each fixture in the Cermack St. Collection features a longlasting, integrated, dimmable AC LED board to efficaciously and energy-efficiently illuminate any room.

Polished Chrome 13" W x 4.5"H 11.25W/120V LED 900Im 3000K Dimmable

RECOMMENDED DIMMER BRAND MODEL NUMBER:

LUTRON NOVA NLV-600-WH, MAESTRO MAELV-600-WH, DIVA DVELV-303P-WH, RADIO RA2 RRD-6ND-WH

LEVITON VIZIA DECORA CAT-NO.VPE06-1LZ, ILLUMATECH SLIDE DIMMER IPE04-1LZ, DECORA DSE06-10Z