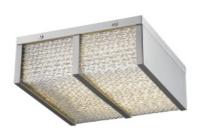

## Item#: HF1123-BN

Inspired by what is considered the greenest street in America, each fixture in the Cermack St. Collection features a long-lasting, integrated, dimmable AC LED board to efficaciously and energy-efficiently illuminate any room.

Brushed Nickel 9.5W x 9.5W x 3.5H 20W/120V LED 1600lm 3000K Dimmable

RECOMMENDED DIMMER BRAND MODEL NUMBER:

LUTRON NOVA NLV-600-WH, MAESTRO MAELV-600-WH, DIVA DVELV-303P-WH, RADIO RA2 RRD-6ND-WH

LEVITON VIZIA DECORA CAT-NO.VPE06-1LZ, ILLUMATECH SLIDE DIMMER IPE04-1LZ, DECORA DSE06-10Z