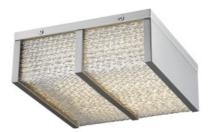

## Item#: HF1124-BN

Inspired by what is considered the greenest street in America, each fixture in the Cermack St. Collection features a longlasting, integrated, dimmable AC LED board to efficaciously and energy-efficiently illuminate any room.

Brushed Nickel 12"W x 12"W x 3.5"H 30W/120V LED 2400Im 3000K Dimmable

RECOMMENDED DIMMER BRAND MODEL NUMBER:

LUTRON NOVA NLV-600-WH, MAESTRO MAELV-600-WH, DIVA DVELV-303P-WH, RADIO RA2 RRD-6ND-WH

LEVITON VIZIA DECORA CAT-NO.VPE06-1LZ, ILLUMATECH SLIDE DIMMER IPE04-1LZ, DECORA DSE06-10Z