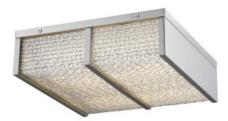

## Item#: HF1125-BN

Inspired by what is considered the greenest street in America, each fixture in the Cermack St. Collection features a longlasting, integrated, dimmable AC LED board to efficaciously and energy-efficiently illuminate any room.

Brushed Nickel 16.5"W x 16.5"W x 3.5"H 40W/120V LED 3200Im 3000K Dimmable

RECOMMENDED DIMMER BRAND MODEL NUMBER:

LUTRON NOVA NLV-600-WH, MAESTRO MAELV-600-WH, DIVA DVELV-303P-WH, RADIO RA2 RRD-6ND-WH

LEVITON VIZIA DECORA CAT-NO.VPE06-1LZ, ILLUMATECH SLIDE DIMMER IPE04-1LZ, DECORA DSE06-10Z