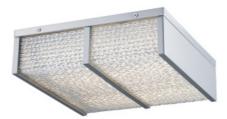

## Item#: HF1125-CH

Inspired by what is considered the greenest street in America, each fixture in the Cermack St. Collection features a longlasting, integrated, dimmable AC LED board to efficaciously and energy-efficiently illuminate any room.

Polished Chrome 16.5"W x 16.5"W x 3.5"H 40W/120V LED 3200Im 3000K Dimmable

RECOMMENDED DIMMER BRAND MODEL NUMBER:

LUTRON NOVA NLV-600-WH, MAESTRO MAELV-600-WH, DIVA DVELV-303P-WH, RADIO RA2 RRD-6ND-WH

LEVITON VIZIA DECORA CAT-NO.VPE06-1LZ, ILLUMATECH SLIDE DIMMER IPE04-1LZ, DECORA DSE06-10Z

 COMPANY NAME:

 DATE:

 PROJECT NAME:

 LOCATION:

 APPROVED BY:

 PRODUCT ITEM CODE: HF1125-CH