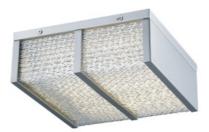

## Item#: HF1124-CH

Inspired by what is considered the greenest street in America, each fixture in the Cermack St. Collection features a longlasting, integrated, dimmable AC LED board to efficaciously and energy-efficiently illuminate any room.

Polished Chrome 12"W x 12"W x 3.5"H 30W/120V LED 2400Im 3000K Dimmable

RECOMMENDED DIMMER BRAND MODEL NUMBER:

LUTRON NOVA NLV-600-WH, MAESTRO MAELV-600-WH, DIVA DVELV-303P-WH, RADIO RA2 RRD-6ND-WH

LEVITON VIZIA DECORA CAT-NO.VPE06-1LZ, ILLUMATECH SLIDE DIMMER IPE04-1LZ, DECORA DSE06-10Z