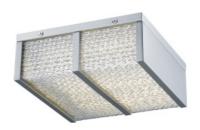

## Item#: HF1123-CH

Inspired by what is considered the greenest street in America, each fixture in the Cermack St. Collection features a long-lasting, integrated, dimmable AC LED board to efficaciously and energy-efficiently illuminate any room.

Polished Chrome 9.5"W x 9.5"W x 3.5"H 20W/120V LED 1600lm 3000K Dimmable

RECOMMENDED DIMMER BRAND MODEL NUMBER:

LUTRON NOVA NLV-600-WH, MAESTRO MAELV-600-WH, DIVA DVELV-303P-WH, RADIO RA2 RRD-6ND-WH

LEVITON VIZIA DECORA CAT-NO.VPE06-1LZ, ILLUMATECH SLIDE DIMMER IPE04-1LZ, DECORA DSE06-10Z