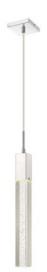

## Item#: HF1901-1-GL-CH

Our Original Glacier Collection features carefully crafted bubbled crystals suspended in a unique pattern, creating a captivating effect. Enhanced with stunning LED lighting, it adds glamour to any room. Embrace the allure and make it the centerpiece of your home.

Polished Chrome
Clear Crystal Prism With Bubbles
5" Square Canopy
OAH- 120"
Minimum Height- 20"
Hanging Weight- 9 lbs
Crystal Dimensions- 2" W x 14" H
(1) GU10 Base LED 6W 120V 3000k
Dimmable Bulb Included