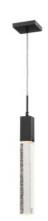

## Item#: HF1901-1-GL-DBZ

Our Original Glacier Collection features carefully crafted bubbled crystals suspended in a unique pattern, creating a captivating effect. Enhanced with stunning LED lighting, it adds glamour to any room. Embrace the allure and make it the centerpiece of your home.

Dark Bronze
Clear Crystal Prism With Bubbles
5" Square Canopy
OAH- 120"
Minimum Height- 20"
Hanging Weight- 9 lbs
Crystal Dimensions- 2" W x 14" H
(1) GU10 Base LED 6W 120V 3000k
Dimmable Bulb Included