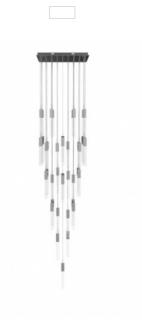

## Item#: HF1903-41-GL-CH

Our Original Glacier Collection features carefully crafted bubbled crystals suspended in a unique pattern, creating a captivating effect. Enhanced with stunning LED lighting, it adds glamour to any room. Embrace the allure and make it the centerpiece of your home.

Polished Chrome Clear Crystal Prisms With Bubbles Canopy Dimensions- 36" X 36" OAH- 174" Hanging Weight- 287 lbs (41)GU10 Base LED 6W 120V 3000K Dimmable Bulbs Included Staggered Random Pattern

| COMPANY NAME:                      |  |
|------------------------------------|--|
| DATE:                              |  |
| PROJECT NAME:                      |  |
| OCATION:                           |  |
| APPROVED BY:                       |  |
| PRODUCT ITEM CODE: HF1903-41-GL-CH |  |