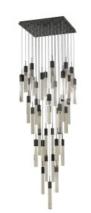

## Item#: HF1903-41-GL-DBZ

Our Original Glacier Collection features carefully crafted bubbled crystals suspended in a unique pattern, creating a captivating effect. Enhanced with stunning LED lighting, it adds glamour to any room. Embrace the allure and make it the centerpiece of your home.

Dark Bronze Clear Crystal Prisms With Bubbles Canopy Dimensions- 36" X 36" OAH- 174" Hanging Weight- 287 lbs (41)GU10 Base LED 6W 120V 3000K Dimmable Bulbs Included Staggered Random Pattern

| COMPANY NAME:                       |
|-------------------------------------|
| DATE:                               |
| PROJECT NAME:                       |
| LOCATION:                           |
| APPROVED BY:                        |
| PRODUCT ITEM CODE: HF1903-41-GL-DBZ |