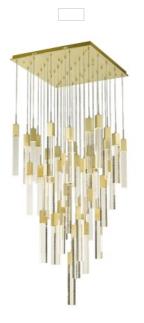

## Item#: HF1903-41-GL-BB

Our Original Glacier Collection features carefully crafted bubbled crystals suspended in a unique pattern, creating a captivating effect. Enhanced with stunning LED lighting, it adds glamour to any room. Embrace the allure and make it the centerpiece of your home.

Brushed Brass Clear Crystal Prisms With Bubbles Canopy Dimensions- 36" X 36" OAH- 174" Hanging Weight- 287 lbs (41)GU10 Base LED 6W 120V 3000K Dimmable Bulbs Included Staggered Random Pattern

| COMPANY NAME:                      |  |
|------------------------------------|--|
| DATE:                              |  |
| PROJECT NAME:                      |  |
| LOCATION:                          |  |
| APPROVED BY:                       |  |
| PRODUCT ITEM CODE: HF1903-41-GL-BB |  |