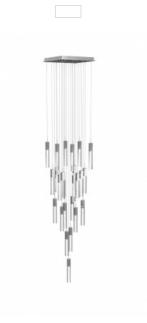

## Item#: HF1904-25-GL-CH

Our Original Glacier Collection features carefully crafted bubbled crystals suspended in a unique pattern, creating a captivating effect. Enhanced with stunning LED lighting, it adds glamour to any room. Embrace the allure and make it the centerpiece of your home.

Polished Chrome Clear Crystal Prism With Bubbles Canopy Dimensions- 28" X 28" OAH- 174" Hanging Weight- 177 lbs (25)GU10 Base LED 6W 120V 3000K Dimmable Bulbs Included Staggered Random Pattern

| COMPANY NAME:                     |  |
|-----------------------------------|--|
| ATE:                              |  |
| ROJECT NAME:                      |  |
| OCATION:                          |  |
| PPROVED BY:                       |  |
| RODUCT ITEM CODE: HF1904-25-GL-CH |  |