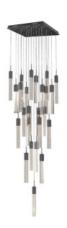

## Item#: HF1904-25-GL-DBZ

Our Original Glacier Collection features carefully crafted bubbled crystals suspended in a unique pattern, creating a captivating effect. Enhanced with stunning LED lighting, it adds glamour to any room. Embrace the allure and make it the centerpiece of your home.

Dark Bronze Clear Crystal Prism With Bubbles Canopy Dimensions- 28" X 28" OAH- 174" Hanging Weight- 177 lbs (25)GU10 Base LED 6W 120V 3000K Dimmable Bulbs Included Staggered Random Pattern

| COMPANY NAME:                       |
|-------------------------------------|
| DATE:                               |
| PROJECT NAME:                       |
| LOCATION:                           |
| APPROVED BY:                        |
| PRODUCT ITEM CODE: HF1904-25-GL-DBZ |