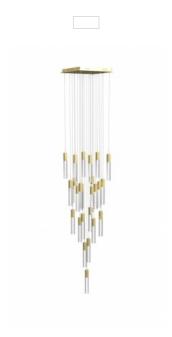

## Item#: HF1904-25-GL-BB

Our Original Glacier Collection features carefully crafted bubbled crystals suspended in a unique pattern, creating a captivating effect. Enhanced with stunning LED lighting, it adds glamour to any room. Embrace the allure and make it the centerpiece of your home.

Brushed Brass Clear Crystal Prism With Bubbles Canopy Dimensions- 28" X 28" OAH- 174" Hanging Weight- 177 lbs (25)GU10 Base LED 6W 120V 3000K Dimmable Bulbs Included Staggered Random Pattern

| COMPANY NAME:                      |
|------------------------------------|
| DATE:                              |
| PROJECT NAME:                      |
| LOCATION:                          |
| APPROVED BY:                       |
| PRODUCT ITEM CODE: HF1904-25-GL-BB |