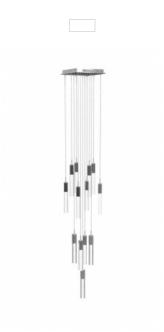

## Item#: HF1905-13-GL-CH

Our Original Glacier Collection features carefully crafted bubbled crystals suspended in a unique pattern, creating a captivating effect. Enhanced with stunning LED lighting, it adds glamour to any room. Embrace the allure and make it the centerpiece of your home.

Polished Chrome Clear Crystal Prisms With Bubbles Canopy Dimensions- 20" X 20" OAH- 148" Hanging Weight- 89 lbs (13)GU10 Base LED 6W 120V 3000K Dimmable Bulbs Included Staggered Random Pattern

| COMPANY NAME:                      |
|------------------------------------|
| DATE:                              |
| PROJECT NAME:                      |
| LOCATION:                          |
| APPROVED BY:                       |
| PRODUCT ITEM CODE: HF1905-13-GL-CH |