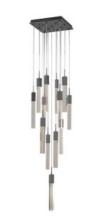

## Item#: HF1905-13-GL-DBZ

Our Original Glacier Collection features carefully crafted bubbled crystals suspended in a unique pattern, creating a captivating effect. Enhanced with stunning LED lighting, it adds glamour to any room. Embrace the allure and make it the centerpiece of your home.

Dark Bronze Clear Crystal Prisms With Bubbles Canopy Dimensions- 20" X 20" OAH- 148" Hanging Weight- 89 lbs (13)GU10 Base LED 6W 120V 3000K Dimmable Bulbs Included Staggered Random Pattern

| COMPANY NAME:                       |
|-------------------------------------|
| DATE:                               |
| PROJECT NAME:                       |
| LOCATION:                           |
| APPROVED BY:                        |
| PRODUCT ITEM CODE: HF1905-13-GL-DBZ |