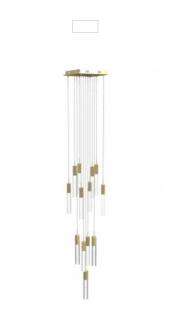

## Item#: HF1905-13-GL-BB

Our Original Glacier Collection features carefully crafted bubbled crystals suspended in a unique pattern, creating a captivating effect. Enhanced with stunning LED lighting, it adds glamour to any room. Embrace the allure and make it the centerpiece of your home.

Brushed Brass Clear Crystal Prisms With Bubbles Canopy Dimensions- 20" X 20" OAH- 148" Hanging Weight- 89 lbs (13)GU10 Base LED 6W 120V 3000K Dimmable Bulbs Included Staggered Random Pattern

| COMPANY NAME:                      |
|------------------------------------|
| DATE:                              |
| PROJECT NAME:                      |
| LOCATION:                          |
| APPROVED BY:                       |
| PRODUCT ITEM CODE: HF1905-13-GL-BB |