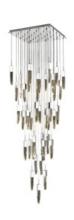

## Item#: HF1903-41-AP-CH

Forty-one signature cascading hand-carved crystals suspends from our Aspen Collection's sleek canopy to artfully evoke rainfall. These crystalline staves project gorgeous LED illumination from all sides for a dazzling presentation of light.

Polished Chrome 35" W x 170"H Canopy Dimensions- 36" X 36" OAH- 174" Hanging Weight- 287 lbs (41)GU10 Base LED 6W 120V 3000K Dimmable Bulbs Included Staggered Random Pattern

| COMPANY NAME:                      |
|------------------------------------|
| DATE:                              |
| DATE.                              |
| PROJECT NAME:                      |
| LOCATION:                          |
| APPROVED BY:                       |
| PRODUCT ITEM CODE: HF1903-41-AP-CH |